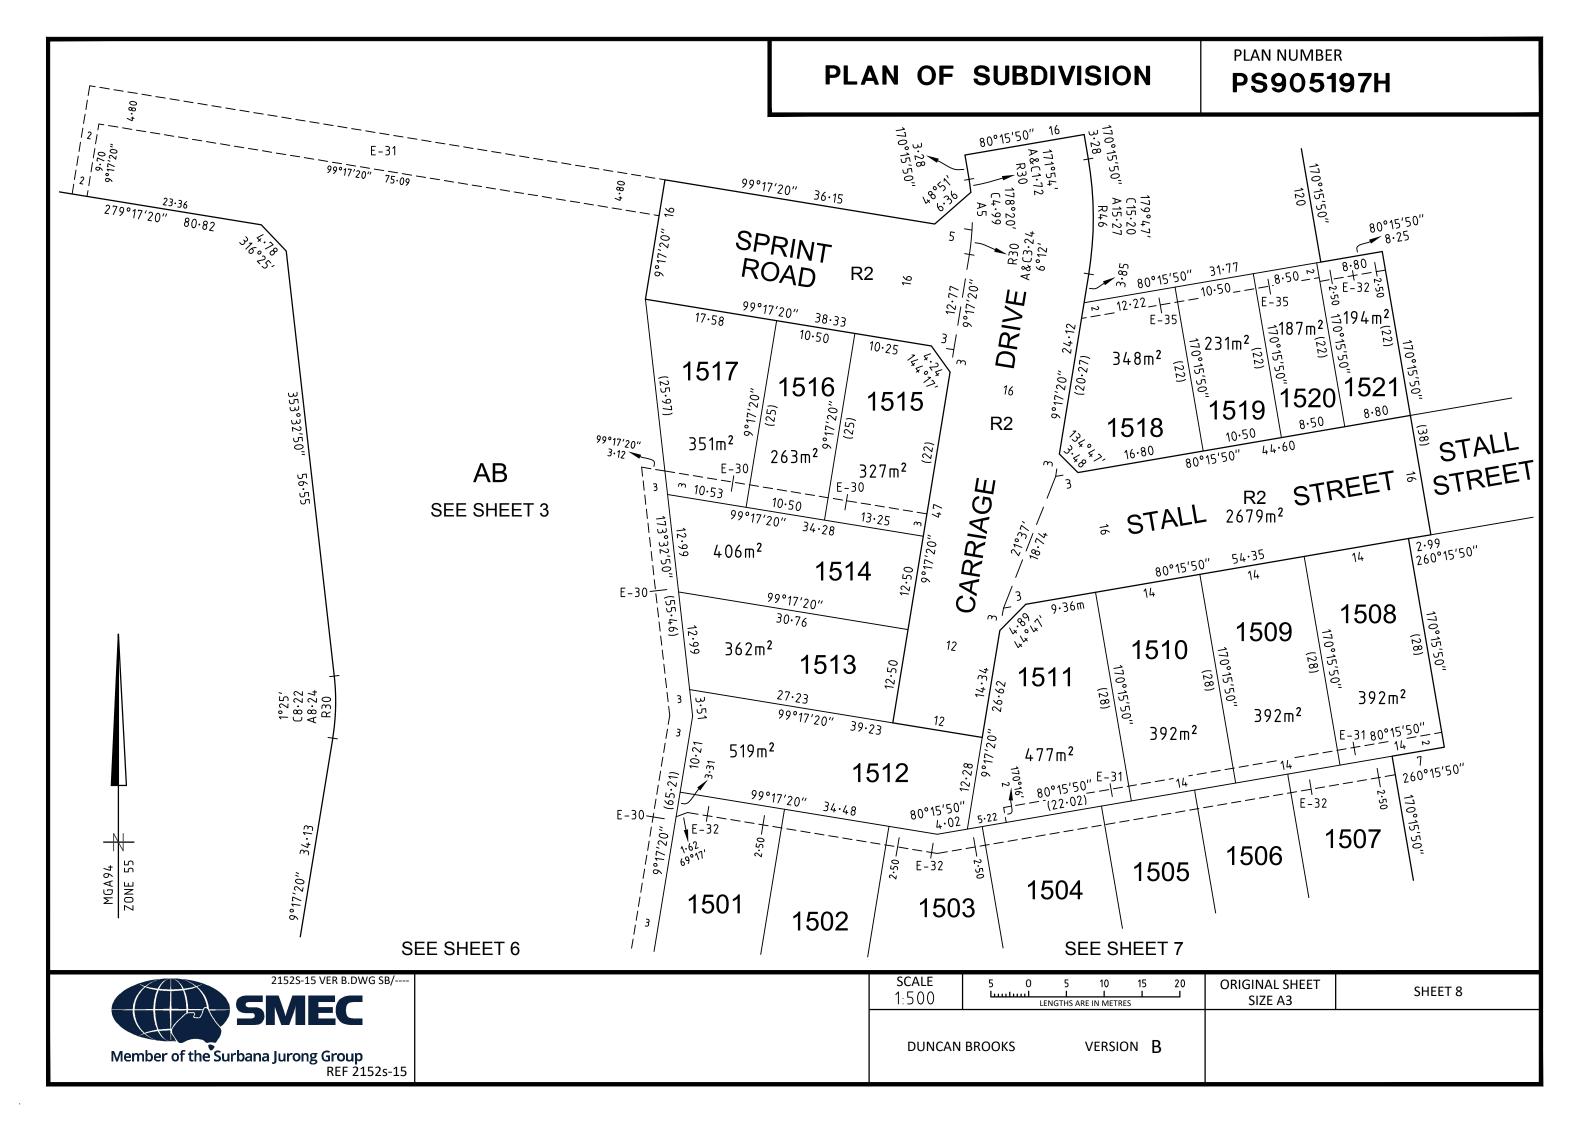

LOTS 1 TO 1500 (BOTH INCLUSIVE) HAVE BEEN OMITTED FROM THIS PLAN.

**NOTATIONS** 

EASEMENTS E-2, E-3, E-5, E-7, E-8, E-15, E-16, E-20, E-21, E-22, E-24, E-25, E-34 AND E-36 HAVE BEEN OMITTED FROM THIS PLAN.

LOTS ON THIS PLAN MAY BE AFFECTED BY ONE OR MORE RESTRICTIONS. SEE SHEET 9 FOR FURTHER DETAILS.

PURSUANT TO CLAUSE 14 OF SCHEDULE 5 OF THE ROAD MANAGEMENT ACT 2004 THE EASEMENT OF WAY SHOWN E-24 ON PS900900U AS AFFECTS LATIGO STREET CEASES TO EXIST UPON REGISTRATION OF THIS PLAN.

OTHER PURPOSE OF THE PLAN:

REMOVAL OF SEWERAGE EASEMENT E-6 ON PS900900U AS AFFECTS LATIGO STREET ON THIS PLAN.

REMOVAL OF DRAINAGE AND SEWERAGE EASEMENT E-30 ON PS900900U AS AFFECTS CARRIAGE DRIVE AND STALL STREET ON THIS PLAN.

REMOVAL OF DRAINAGE EASEMENT E-31 ON PS900900U AS AFFECTS CARRIAGE DRIVE AND SPRINT ROAD ON THIS PLAN.

REMOVAL OF DRAINAGE EASEMENT E-35 ON PS900900U AS AFFECTS CARRIAGE DRIVE ON THIS PLAN.

GROUNDS FOR REMOVAL: