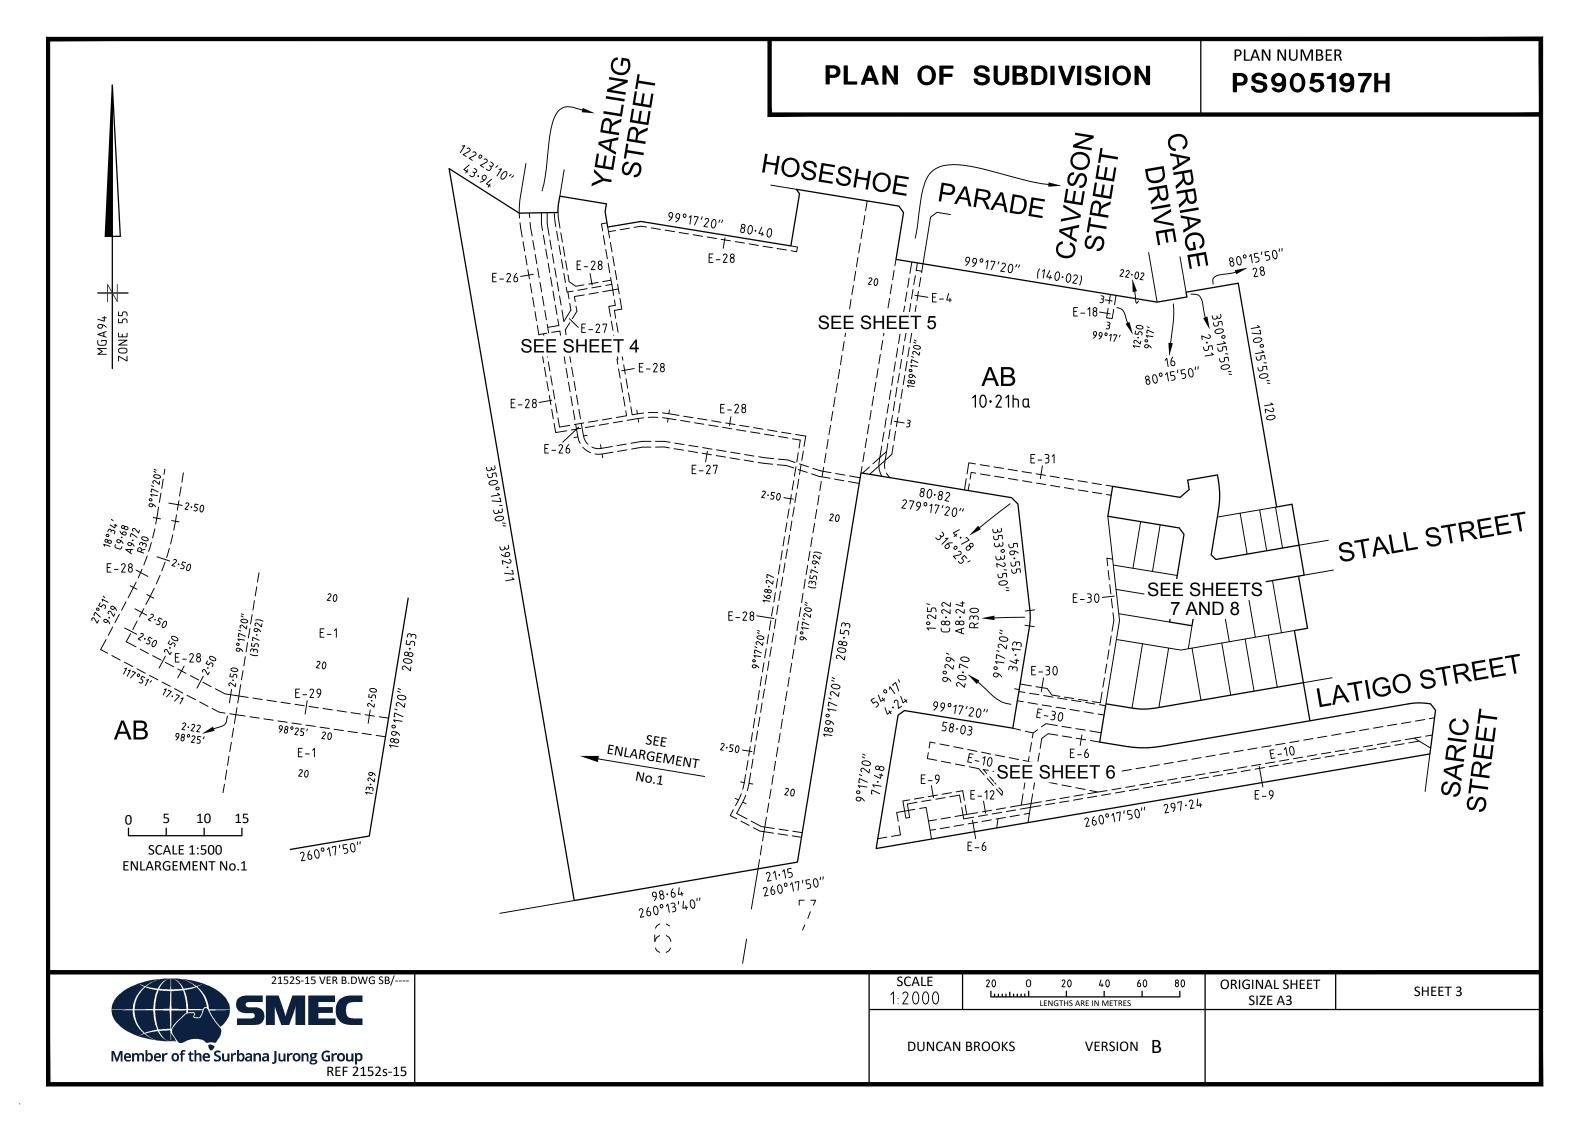

### **LOCATION OF LAND**

**PARISH:** 

MARIBYRNONG

TOWNSHIP:

SECTION: B

CROWN ALLOTMENT: 8 (PART)

**CROWN PORTION:** 

TITLE REFERENCES: Vol. Fol.

LAST PLAN REFERENCE/S: PS900900U (LOT AA)

POSTAL ADDRESS:
(At time of subdivision)

235 - 311 BEATTYS ROAD FRASER RISE, 3336

MGA94 Co-ordinates (of approx centre of

land in plan)

**IDENTIFIER** 

**ROAD R1** 

LOTS 1 TO 1500 (BOTH INCLUSIVE) HAVE BEEN OMITTED FROM THIS PLAN.

**NOTATIONS** 

EASEMENTS E-2, E-3, E-5, E-7, E-8, E-15, E-16, E-20, E-21, E-22, E-24, E-25, E-34 AND E-36 HAVE BEEN OMITTED FROM THIS PLAN.

LOTS ON THIS PLAN MAY BE AFFECTED BY ONE OR MORE RESTRICTIONS. SEE SHEET 9 FOR FURTHER DETAILS.

PURSUANT TO CLAUSE 14 OF SCHEDULE 5 OF THE ROAD MANAGEMENT ACT 2004 THE EASEMENT OF WAY SHOWN E-24 ON PS900900U AS AFFECTS LATIGO STREET CEASES TO EXIST UPON REGISTRATION OF THIS PLAN.

OTHER PURPOSE OF THE PLAN:

REMOVAL OF SEWERAGE EASEMENT E-6 ON PS900900U AS AFFECTS LATIGO STREET ON THIS PLAN.

REMOVAL OF DRAINAGE AND SEWERAGE EASEMENT E-30 ON PS900900U AS AFFECTS CARRIAGE DRIVE AND STALL STREET ON THIS PLAN.

REMOVAL OF DRAINAGE EASEMENT E-31 ON PS900900U AS AFFECTS CARRIAGE DRIVE AND SPRINT ROAD ON THIS PLAN.

REMOVAL OF DRAINAGE EASEMENT E-35 ON PS900900U AS AFFECTS CARRIAGE DRIVE ON THIS PLAN.

GROUNDS FOR REMOVAL: