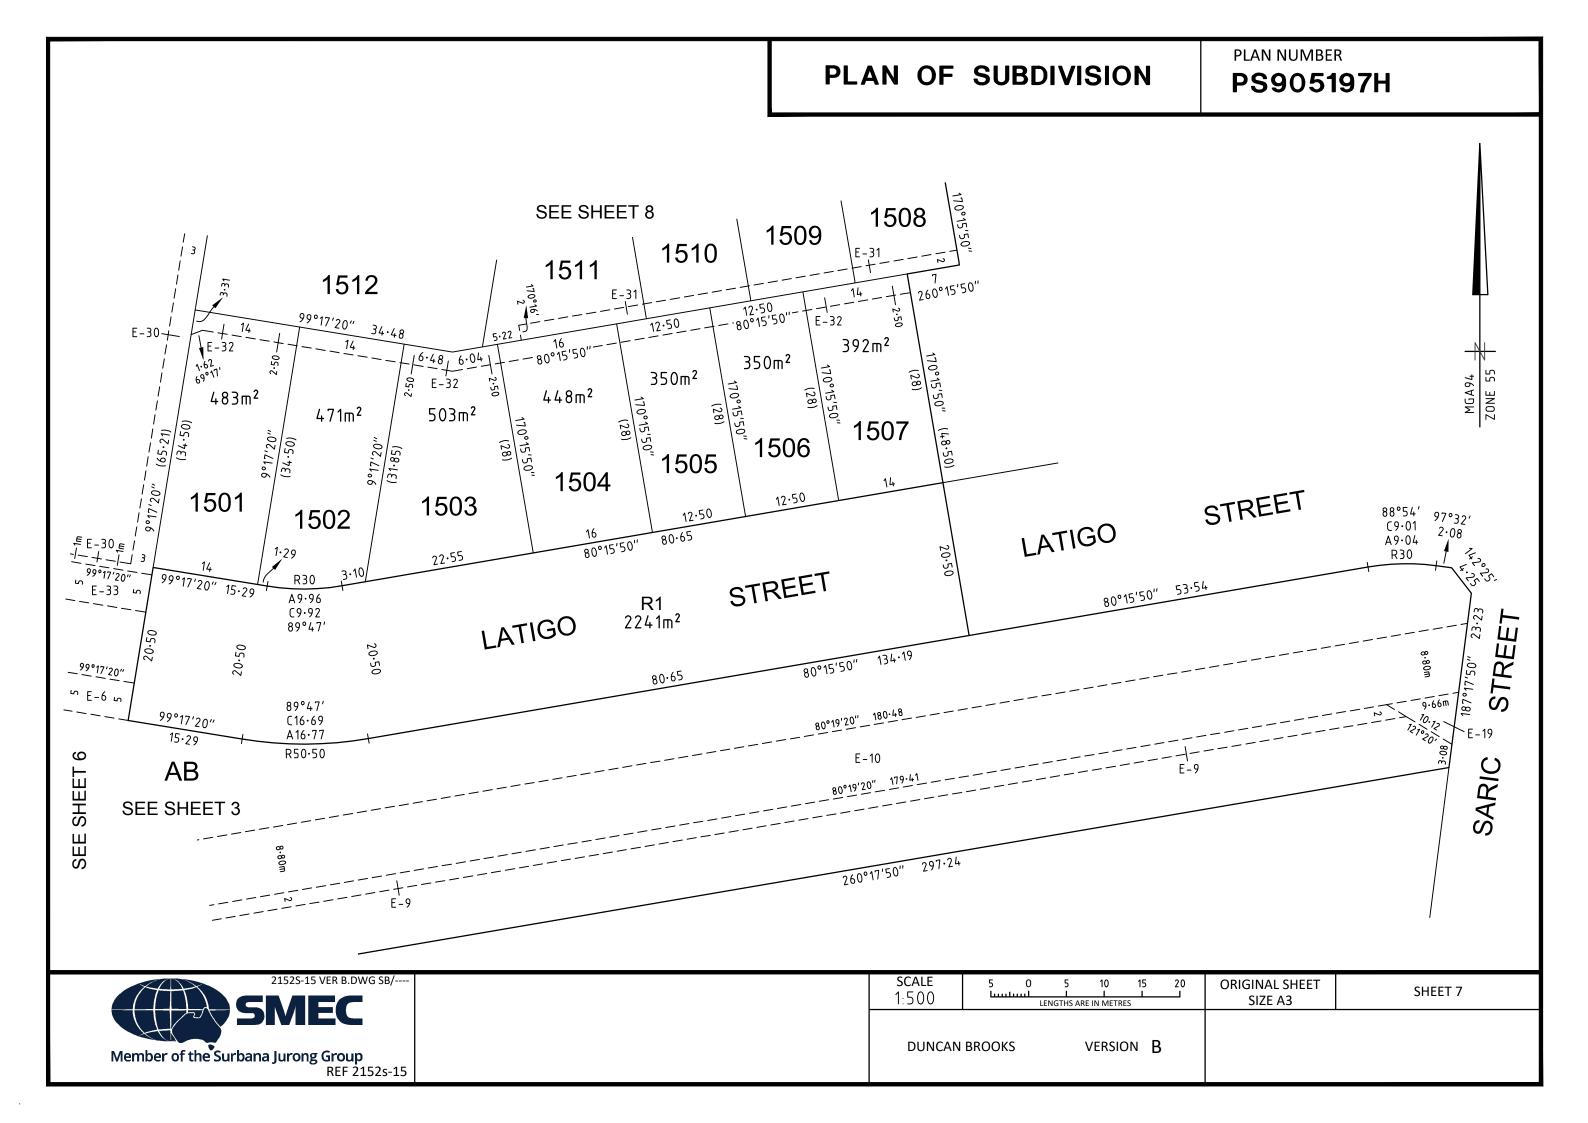

LOTS 1 TO 1500 (BOTH INCLUSIVE) HAVE BEEN OMITTED FROM THIS PLAN.

**NOTATIONS** 

EASEMENTS E-2, E-3, E-5, E-7, E-8, E-15, E-16, E-20, E-21, E-22, E-24, E-25, E-34 AND E-36 HAVE BEEN OMITTED FROM THIS PLAN.

LOTS ON THIS PLAN MAY BE AFFECTED BY ONE OR MORE RESTRICTIONS. SEE SHEET 9 FOR FURTHER DETAILS.

PURSUANT TO CLAUSE 14 OF SCHEDULE 5 OF THE ROAD MANAGEMENT ACT 2004 THE EASEMENT OF WAY SHOWN E-24 ON PS900900U AS AFFECTS LATIGO STREET CEASES TO EXIST UPON REGISTRATION OF THIS PLAN.

OTHER PURPOSE OF THE PLAN:

REMOVAL OF SEWERAGE EASEMENT E-6 ON PS900900U AS AFFECTS LATIGO STREET ON THIS PLAN.

REMOVAL OF DRAINAGE AND SEWERAGE EASEMENT E-30 ON PS900900U AS AFFECTS CARRIAGE DRIVE AND STALL STREET ON THIS PLAN.

REMOVAL OF DRAINAGE EASEMENT E-31 ON PS900900U AS AFFECTS CARRIAGE DRIVE AND SPRINT ROAD ON THIS PLAN.

REMOVAL OF DRAINAGE EASEMENT E-35 ON PS900900U AS AFFECTS CARRIAGE DRIVE ON THIS PLAN.

GROUNDS FOR REMOVAL: