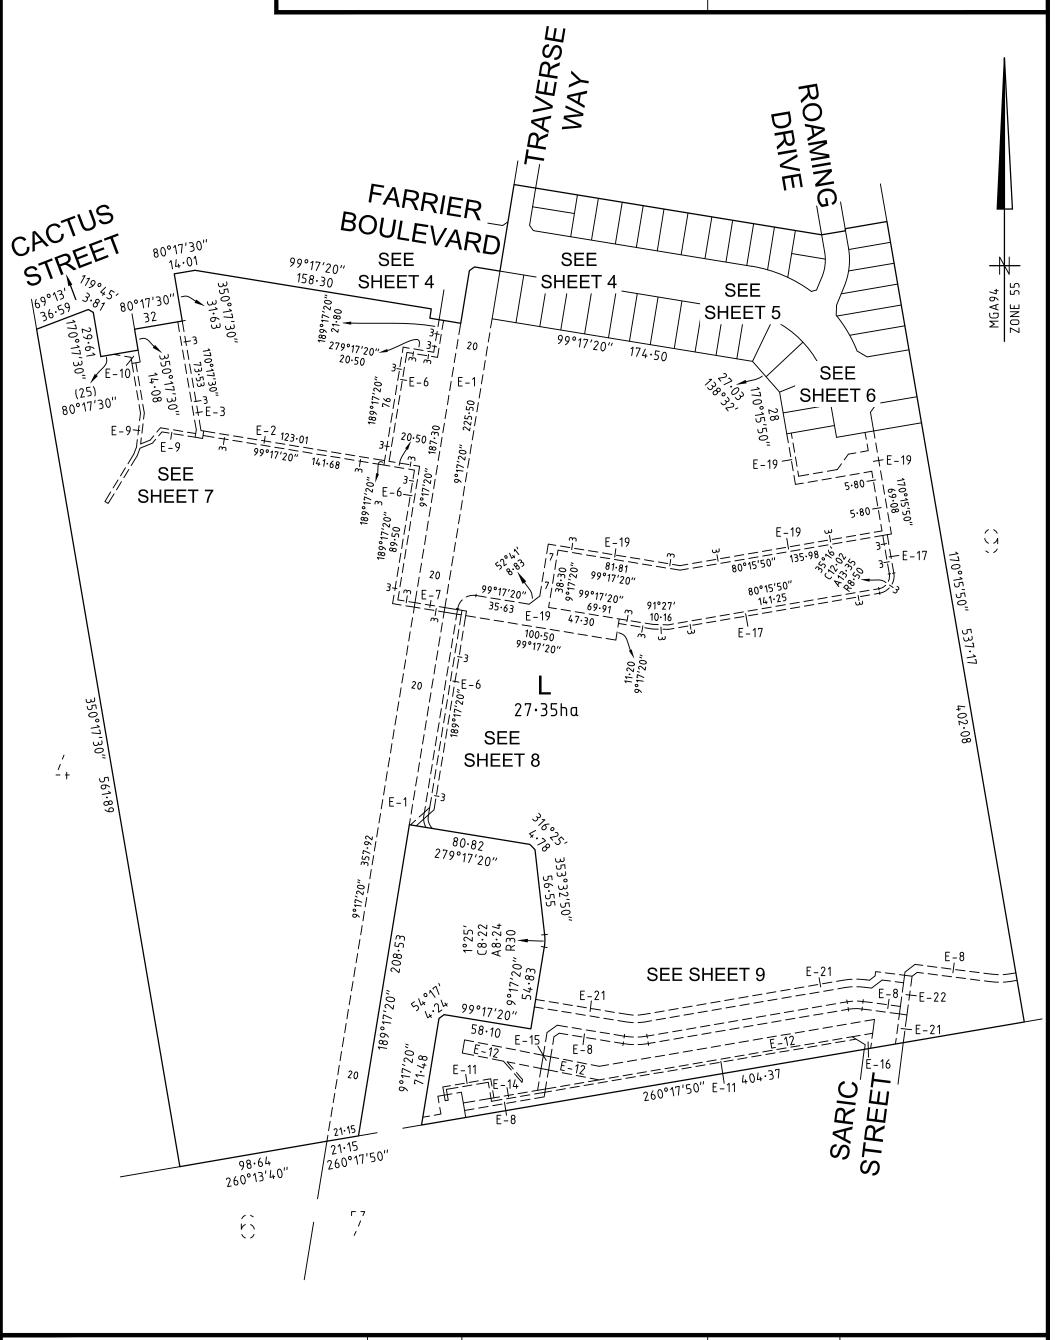

## **VESTING OF ROADS AND/OR RESERVES**

COUNCIL/BODY/PERSON IDENTIFIER ROAD R1

LOTS 1 TO 500 (BOTH INCLUSIVE) HAVE BEEN OMITTED FROM THIS PLAN. MELTON CITY COUNCIL LOTS ON THIS PLAN MAY BE AFFECTED BY ONE OR MORE RESTRICTIONS. SEE SHEET 10 FOR FURTHER DETAILS.

EASEMENTS E-5 AND E-18 HAVE BEEN OMITTED FROM THIS PLAN.

THIS SURVEY HAS BEEN CONNECTED TO PERMANENT MARKS No(s): PM17, PM31 & PM53, (KOROROIT), PM136 & PM560 (MARIBYRNONG) AND PM157 (DERRIMUT)

PROCLAIMED SURVEY AREA:

PURSUANT TO CLAUSE 14 OF SCHEDULE 5 OF THE ROAD MANAGEMENT ACT 2004 THE EASEMENT OF WAY SHOWN E-7 ON PS847515R AS AFFECTS FARRIER BOULEVARD AND TRAVERSE WAY CEASES TO EXIST UPON REGISTRATION OF THIS PLAN.

#### OTHER PURPOSES OF THE PLAN:

REMOVAL OF THAT PART OF DRAINAGE, SEWERAGE, WATER SUPPLY AND TELECOMMUNICATIONS EASEMENT E-7 ON PS847515R AS AFFECTS FARRIER BOULEVARD AND TRAVERSE WAY ON THIS PLAN.

REMOVAL OF THAT PART OF DRAINAGE EASEMENT E-8 ON PS847515R AS AFFECTS ROAMING DRIVE ON THIS PLAN.

REMOVAL OF THAT PART OF SEWERAGE EASEMENT E-9 ON PS847515R AS AFFECTS FARRIER BOULEVARD ON THIS PLAN.

REMOVAL OF THAT PART OF SEWERAGE EASEMENT E-11 ON PS847515R AS AFFECTS ROAMING DRIVE ON THIS PLAN.