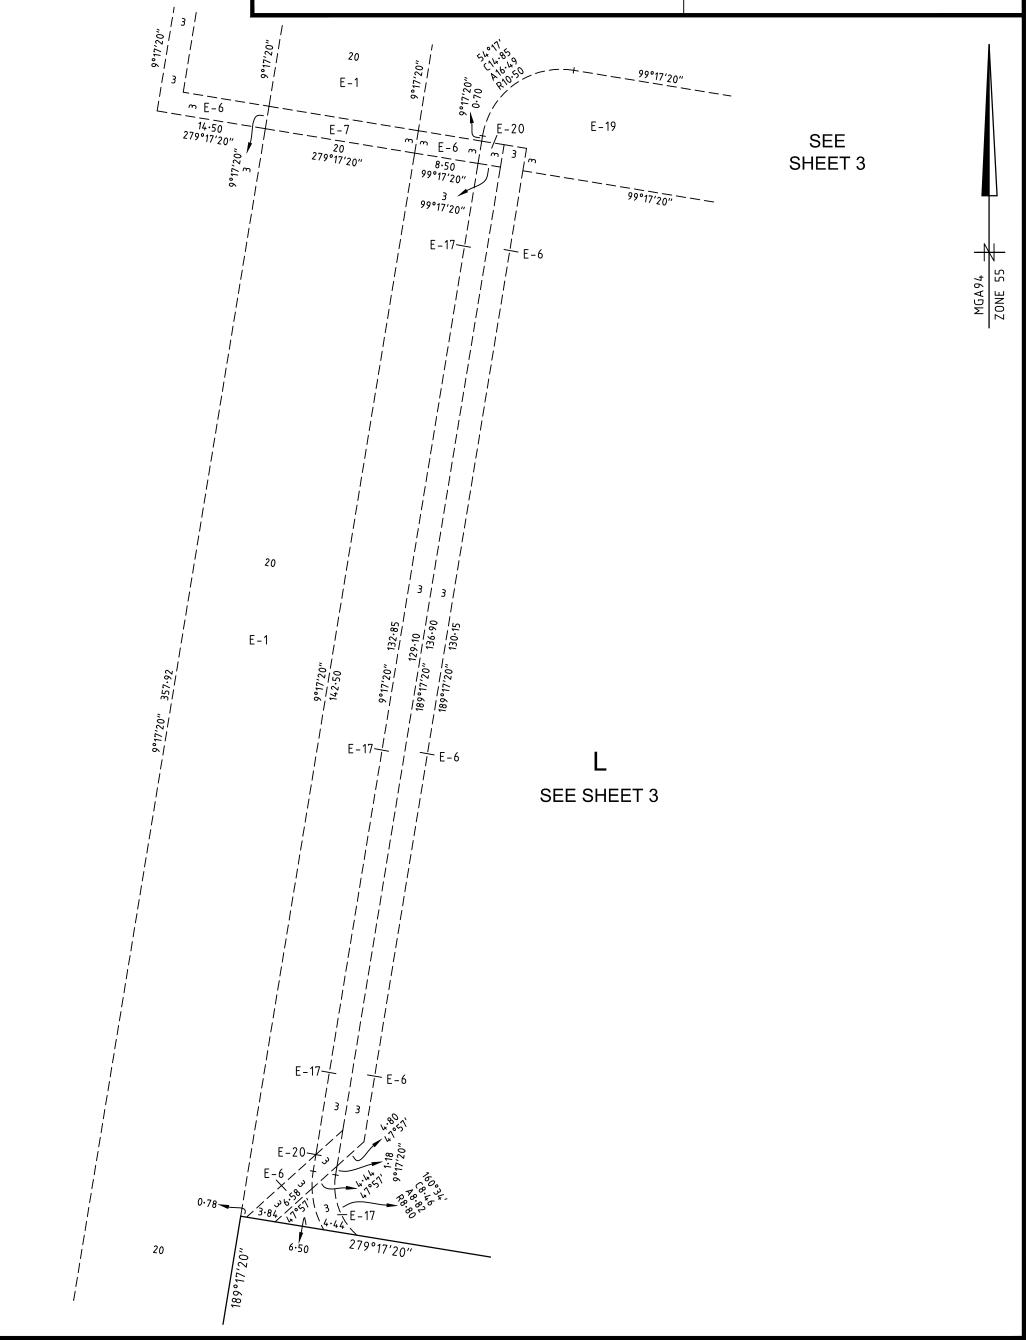

ORIGINAL SHEET SIZE: A3

SHEET 2

PLAN NUMBER

PS825758M

| <b>SCALE</b><br>1:2500 | 25<br>ىلىنىنا | 25<br>L<br>STHS AR | 50<br>L<br>E IN MET | 75<br><br>RES | 100 | ORIGINAL SHEET<br>SIZE: A3 | SHEET 3 |
|------------------------|---------------|--------------------|---------------------|---------------|-----|----------------------------|---------|
| DUNCAN                 | BROOKS        | ,                  | VERSI               | on J          |     |                            |         |