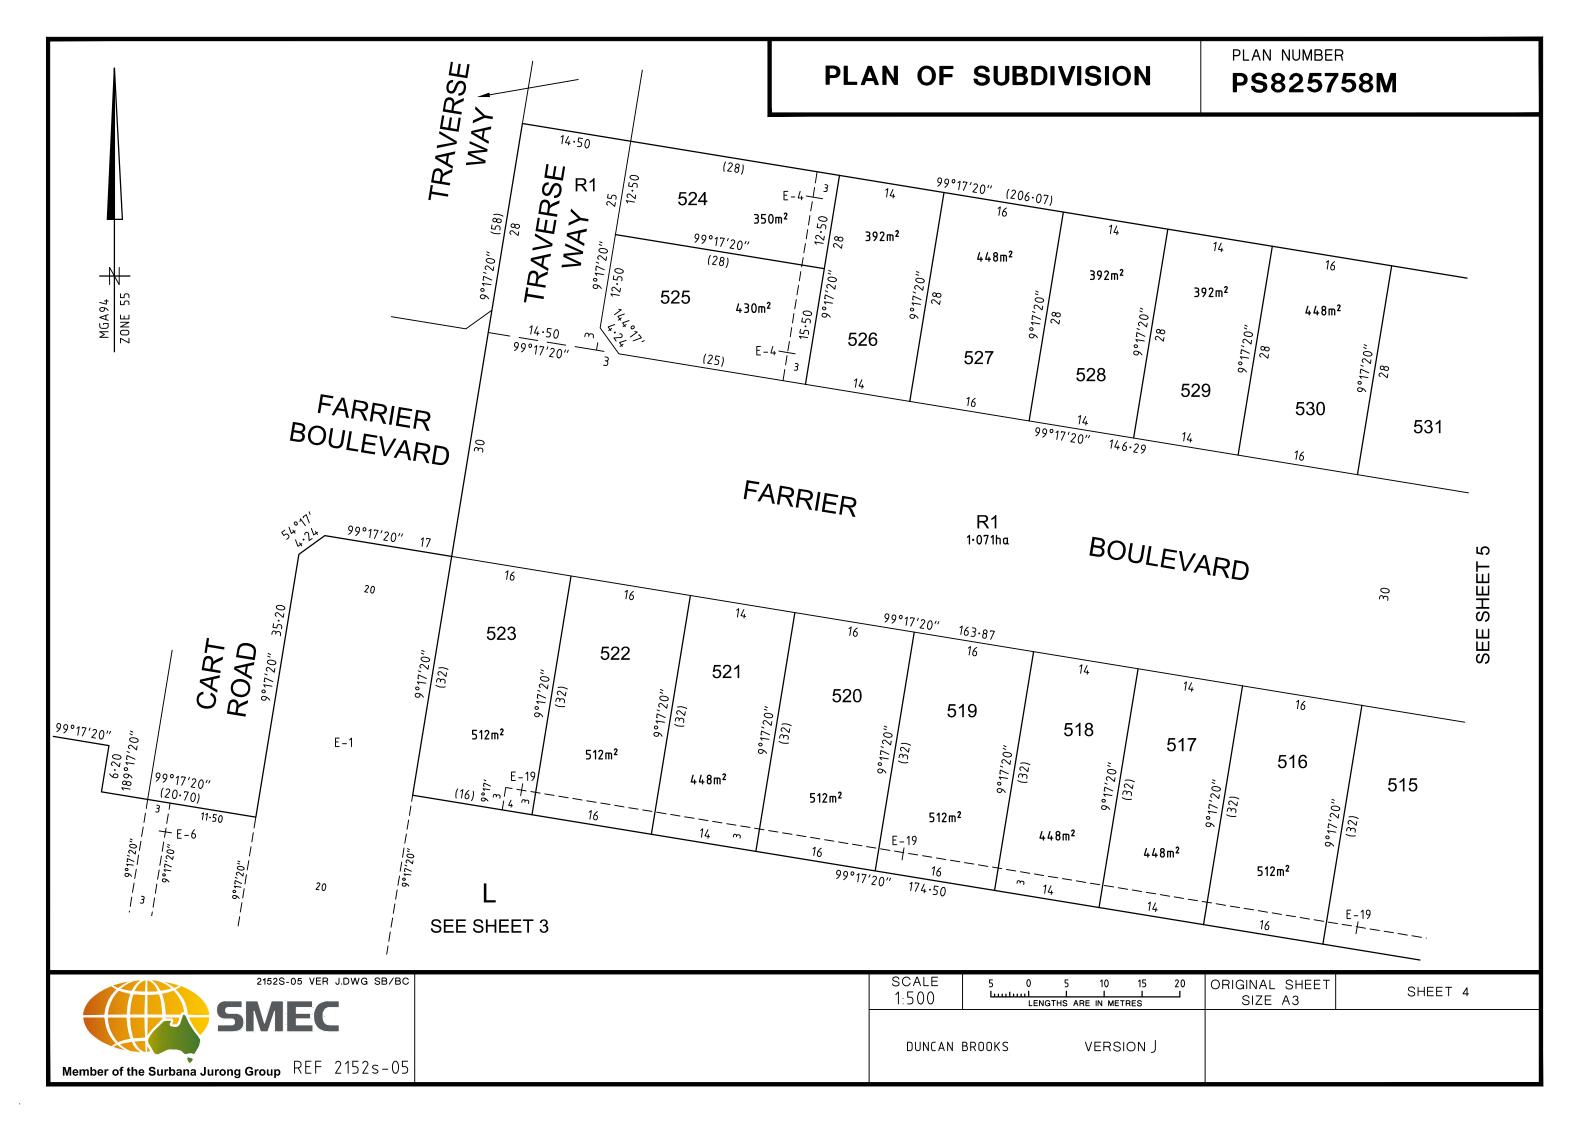

|

|                                    | 2152S-05 VER J.DWG SB/BC |  |
|------------------------------------|--------------------------|--|
| SIVI                               | EC                       |  |
| Member of the Surbana Jurong Group | REF 2152s-05             |  |

ORIGINAL SHEET SIZE: A3

SHEET 2

PLAN NUMBER

PS825758M





| <b>SCALE</b><br>1:2500 | 25<br>ىلىنىنا | 25<br>L<br>STHS AR | 50<br>L<br>E IN MET | 75<br><br>RES | 100 | ORIGINAL SHEET<br>SIZE: A3 | SHEET 3 |
|------------------------|---------------|--------------------|---------------------|---------------|-----|----------------------------|---------|
| DUNCAN                 | BROOKS        | ,                  | VERSI               | on J          |     |                            |         |









PLAN NUMBER

**PS825758M** 





| SCALE | 5      | 0 | 5      | 10       | 15  | 20 |
|-------|--------|---|--------|----------|-----|----|
| 1:500 | لتنتنا |   | THS AR | E IN MET | RES |    |
|       |        |   |        |          |     |    |

ORIGINAL SHEET SIZE: A3

SHEET 8

DUNCAN BROOKS

VERSION J



PLAN NUMBER

## PS825758M

#### **CREATION OF RESTRICTION A**

Upon registration of this plan the following restriction is created:

Table of land burdened and land benefited:

| BURDENED LOT No.            | BENEFITING LOTS                                                  |
|-----------------------------|------------------------------------------------------------------|
| 501 TO 537 (BOTH INCLUSIVE) | 501 TO 537 (BOTH INCLUSIVE) OTHER THAN THE RELEVANT BURDENED LOT |

The r