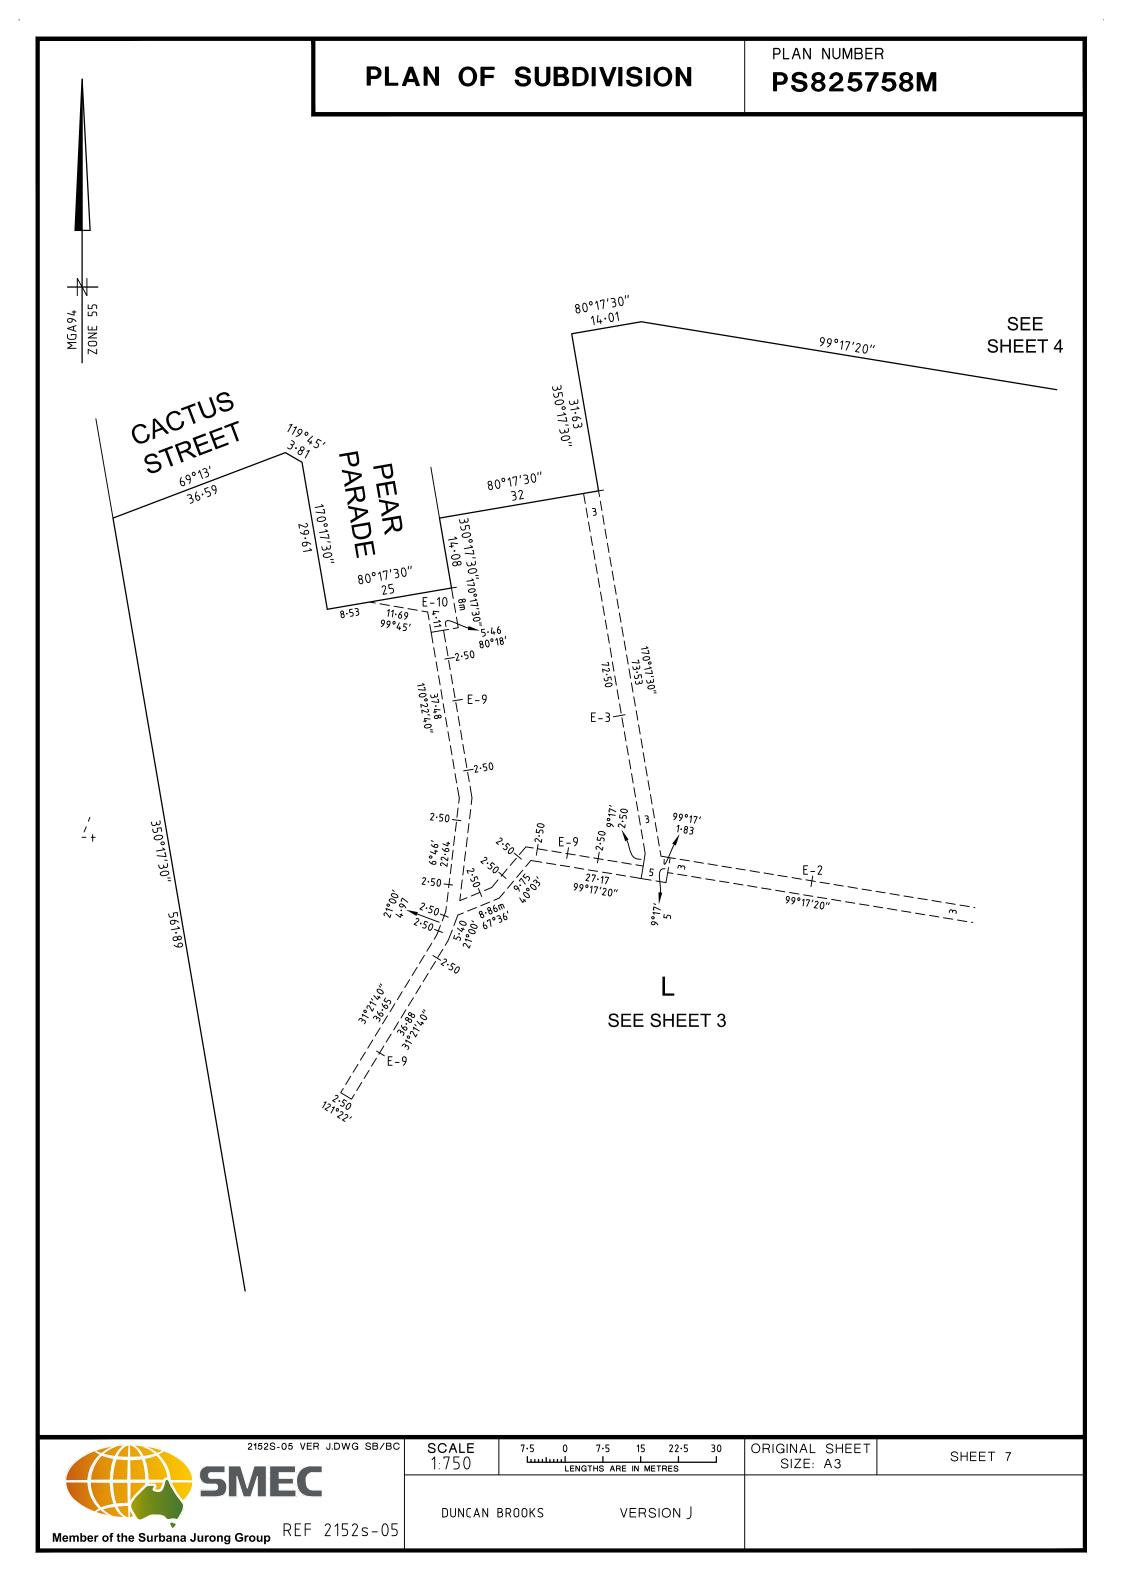

ORIGINAL SHEET SIZE: A3

SHEET 2

PLAN NUMBER

PS825758M

| <b>SCALE</b><br>1:2500 | 25<br>ىلىنىنا | 25<br>L<br>STHS AR | 50<br>L<br>E IN MET | 75<br><br>RES | 100 | ORIGINAL SHEET<br>SIZE: A3 | SHEET 3 |
|------------------------|---------------|--------------------|---------------------|---------------|-----|----------------------------|---------|
| DUNCAN                 | BROOKS        | ,                  | VERSI               | on J          |     |                            |         |