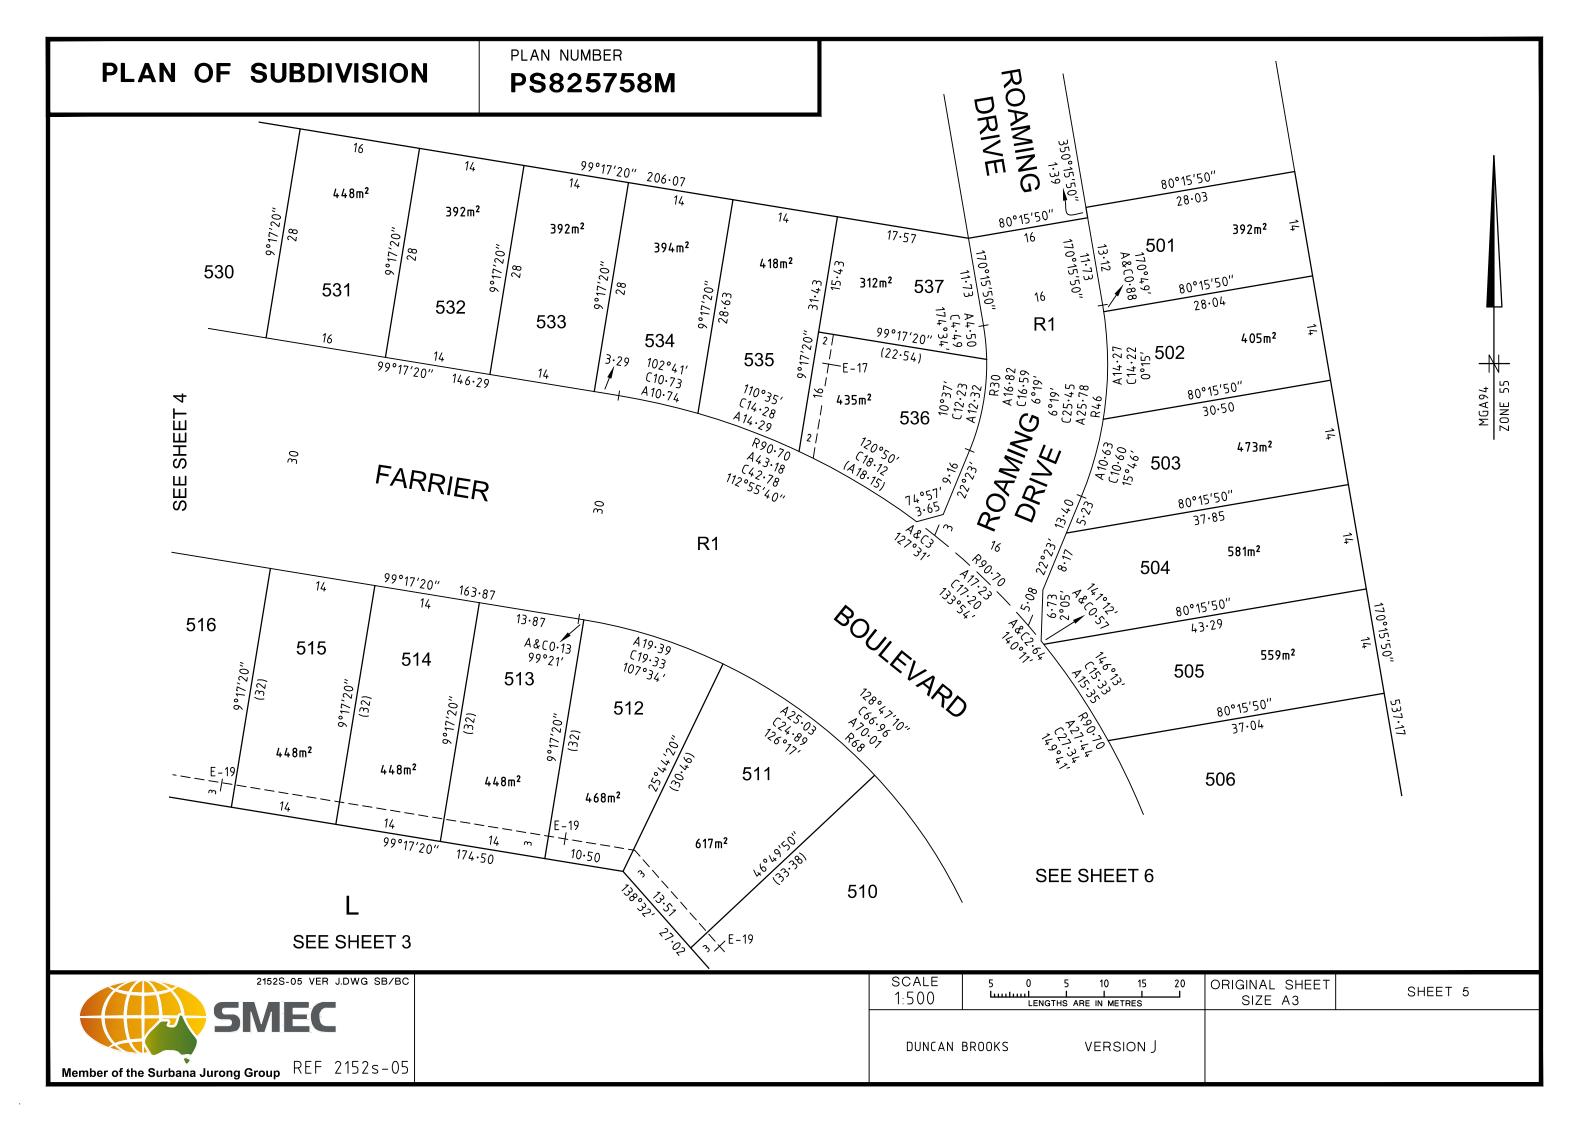

|

|                                    | 2152S-05 VER J.DWG SB/BC |  |
|------------------------------------|--------------------------|--|
| SIVI                               | EC                       |  |
| Member of the Surbana Jurong Group | REF 2152s-05             |  |

ORIGINAL SHEET SIZE: A3

SHEET 2

PLAN NUMBER

PS825758M





| <b>SCALE</b><br>1:2500 | 25<br>ىلىنىنا | 25<br>L<br>STHS AR | 50<br>L<br>E IN MET | 75<br><br>RES | 100 | ORIGINAL SHEET<br>SIZE: A3 | SHEET 3 |
|------------------------|---------------|--------------------|---------------------|---------------|-----|----------------------------|---------|
| DUNCAN                 | BROOKS        | ,                  | VERSI               | on J          |     |                            |         |









PLAN NUMBER

**PS825758M** 





| SCALE | 5      | 0 | 5      | 10       | 15  | 20 |
|-------|--------|---|--------|----------|-----|----|
| 1:500 | لتنتنا |   | THS AR | E IN MET | RES |    |
|       |        |   |        |          |     |    |

ORIGINAL SHEET SIZE: A3

SHEET 8

DUNCAN BROOKS

VERSION J



PLAN NUMBER

## PS825758M

#### **CREATION OF RESTRICTION A**

Upon registration of this plan the following restriction is created:

Table of land burdened and land benefited:

| BURDENED LOT No.            | BENEFITING LOTS                                                  |
|-----------------------------|------------------------------------------------------------------|
| 501 TO 537 (BOTH INCLUSIVE) | 501 TO 537 (BOTH INCLUSIVE) OTHER THAN THE RELEVANT BURDENED LOT |

The reg