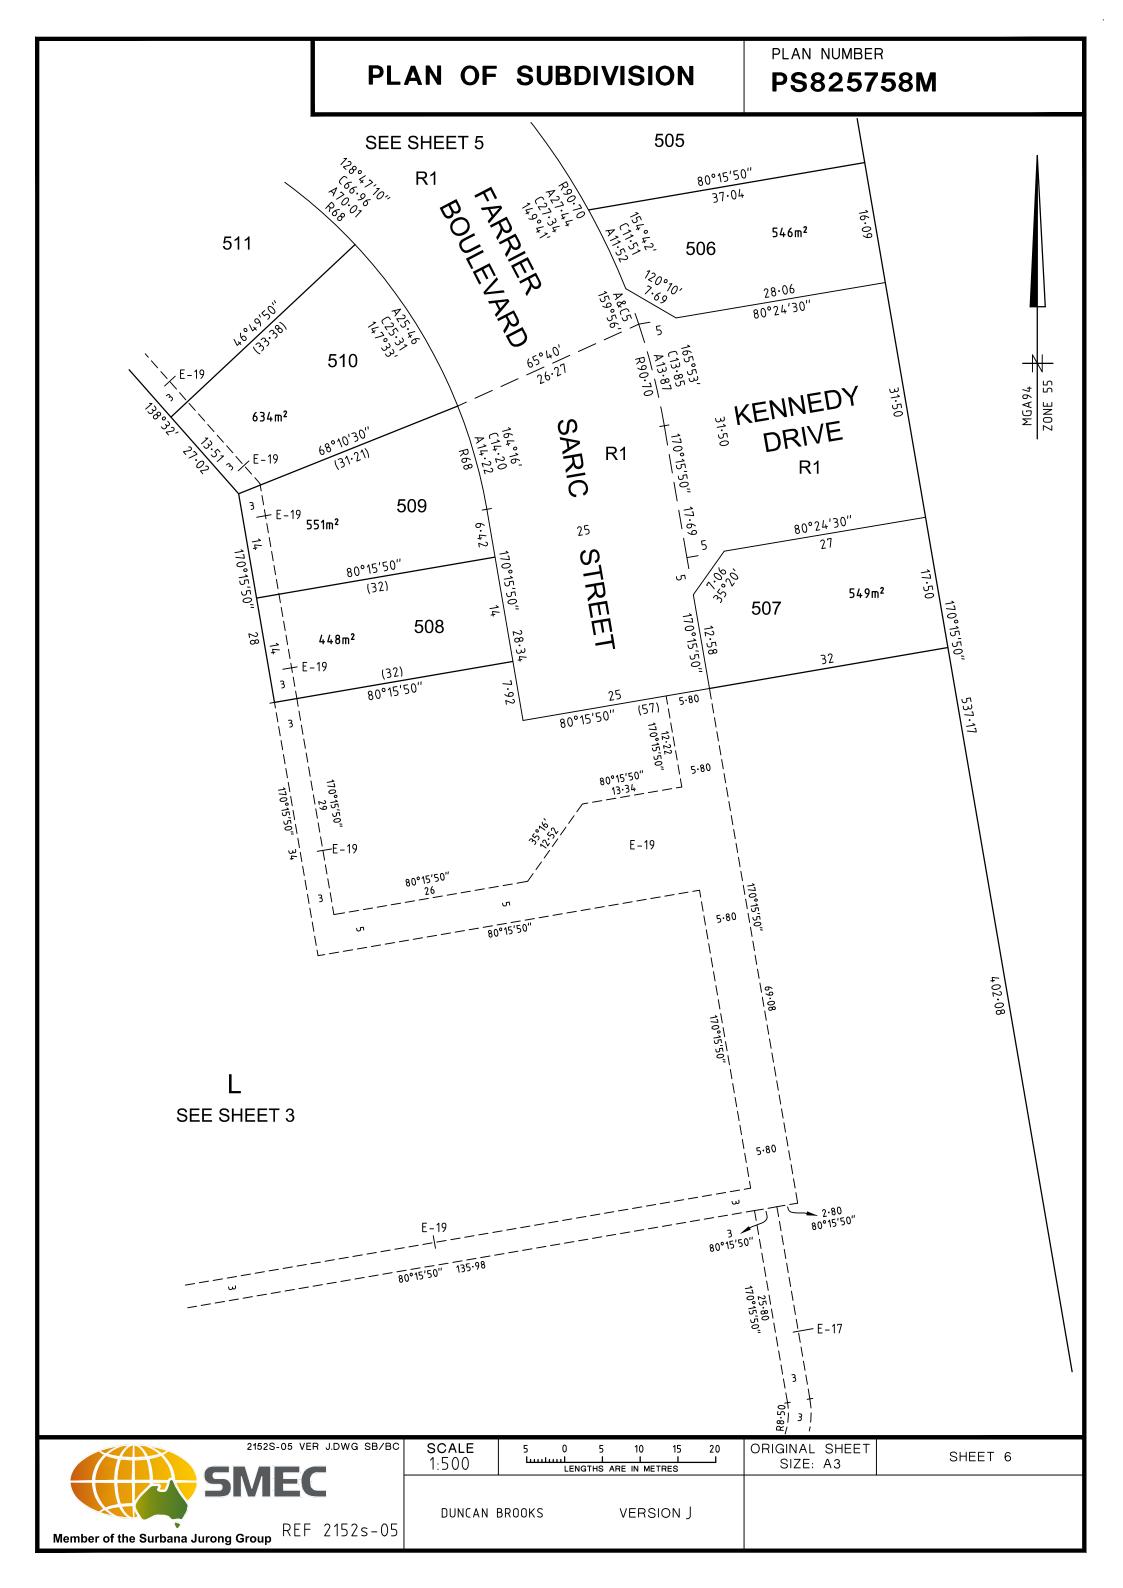

PLAN NUMBER

**PS825758M** 

| SCALE | 5      | 0 | 5      | 10       | 15  | 20 |
|-------|--------|---|--------|----------|-----|----|
| 1:500 | لتنتنا |   | THS AR | E IN MET | RES |    |
|       |        |   |        |          |     |    |

ORIGINAL SHEET SIZE: A3

SHEET 8

DUNCAN BROOKS

VERSION J

PLAN NUMBER

## PS825758M